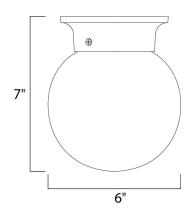

# **PRODUCT DESCRIPTION**

Maxim Lighting's commitment to both the residential lighting and the home building industries will assure you a product line focused on your lighting needs. With Maxim Lighting you will find quality product that is well designed, well priced and readily available.



## **MEASUREMENTS**

DIMENSION : 6" L x 6" W x 7" H

HANGING WEIGHT : 0.55 lb

### **LAMPING**

INPUT VOLTAGE : 120V

: 1 x 60W Incandescent E26 Medium, 60W Total BULB

**BULB INCLUDED** : (Not Included)

DIMMABLE : Yes

## **FINISHES OPTION**



**GLASS** White WT

## MATERIAL

Glass, Steel

### **RATINGS**

cETLus

Damp Location







## **ADDITIONAL**

OPERATING TEMPERATURE: -20°C (-4°F), 40°C (104°F)

Always consult a qualified electrician before installing any lighting product.



WESTERN DISTRIBUTION CENTER (HEADQUARTER) 253 NORTH VINELAND AVE I CITY OF INDUSTRY, CA 91746